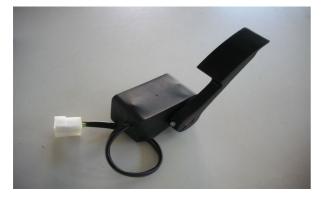

# FOOT PEDAL THROTTLE WITH POTENTIOMETER

| MODEL | SIZE         |
|-------|--------------|
| XP1   | 100X80X50 mm |

# **DESCRIPTION:**

FOOT PEDAL THROTTLE. CONTROL WITH POTENTIOMETER. STAINLESS STEEL CASE COVERED WITH RUBBER PROTECTION. SMALL SIZE.

#### **APPLICATION:**

FORK LIFT TRUCK. FLOOR CLEANER MACHINE. GOLF CARS. ELECTRIC VEHICLES.

## **FEATURES:**

PROTECTION RATING IP65. FOOT MICRO SWITCH. 5k POTENTIOMETER. DOUBLE BEARING ASSEMBLY ON. ALLUMINIUM OR PLASTIC LEVER ON REQUEST. 6 POLES CONNECTOR. OPERATING TEMPERATURE -30/+80 °c.

Distributed by: